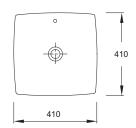

## Escale Vessels basin 19047W

Product Description: Countertop vessel basin,

no tap hole

**Product Dimensions:** W410 x D410 mm

Colour/Finish: White

Material: Fireclay

Product Weight (kg): 8.9

Guarantee (Years): 25

## **Dimensions (mm)**