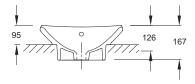

## Escale Vessels basin 19047W

Product Description: Countertop vessel basin,

no tap hole

**Product Dimensions:** W410 x D410 mm

Colour/Finish: White

Material: Fireclay

Product Weight (kg): 8.9

Guarantee (Years): 25

## **Dimensions (mm)**