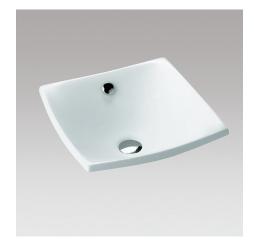

## Escale Vessels basin 19047W

Product Description: Countertop vessel basin,

no tap hole

**Product Dimensions:** W410 x D410 mm

Colour/Finish: White

Material: Fireclay

Product Weight (kg): 8.9

Guarantee (Years): 25